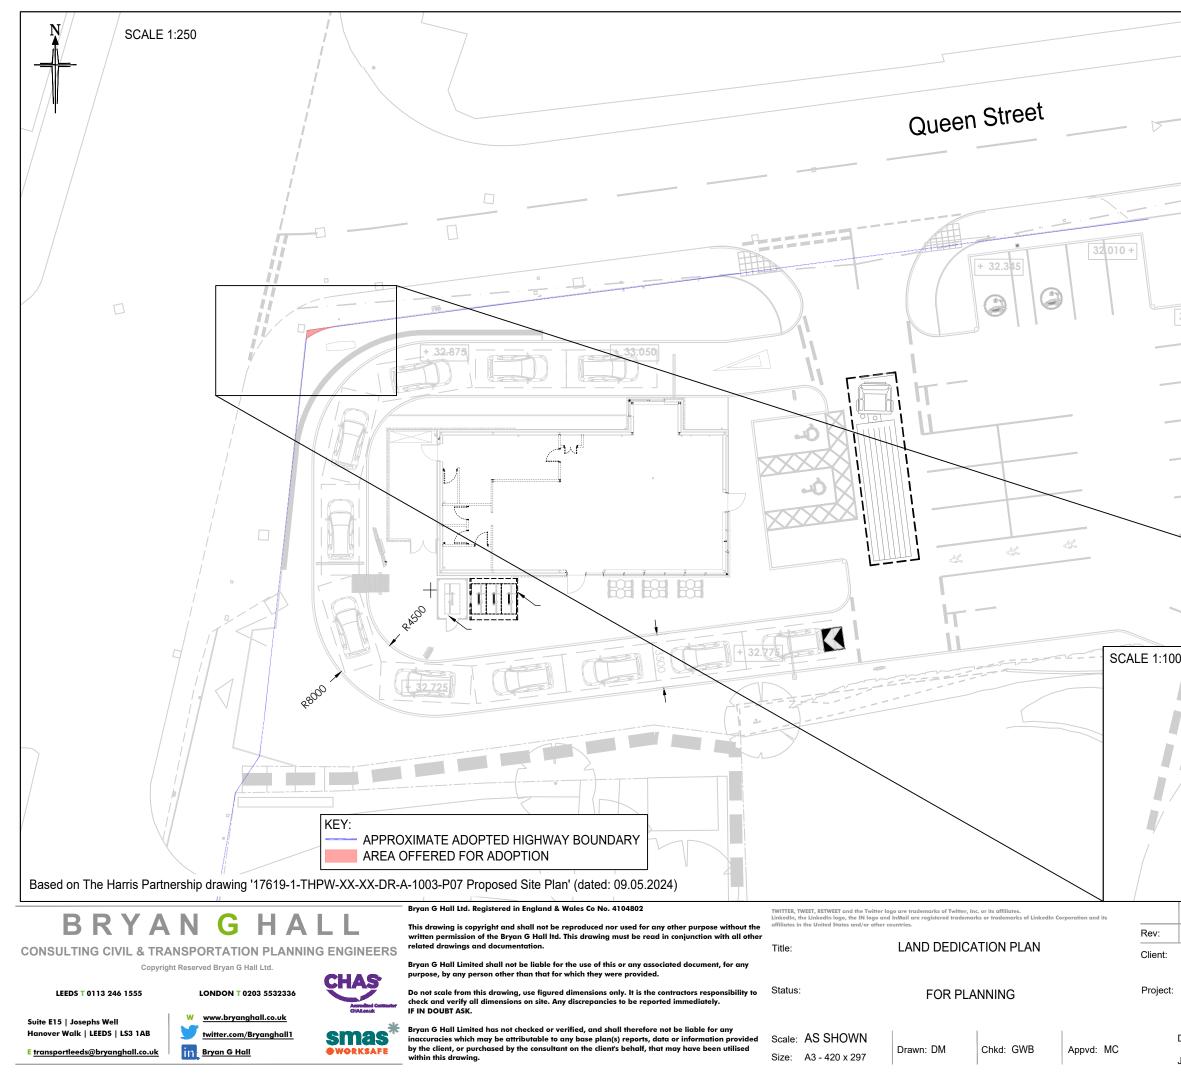

|          |                                             |     |      | _   |
|----------|---------------------------------------------|-----|------|-----|
|          |                                             |     |      |     |
|          |                                             |     |      |     |
|          |                                             |     |      |     |
|          |                                             |     |      |     |
|          |                                             |     |      |     |
| /        |                                             |     |      |     |
| 7        |                                             |     |      |     |
|          |                                             |     |      |     |
|          |                                             |     |      |     |
|          |                                             |     |      |     |
|          |                                             |     |      |     |
|          |                                             |     |      |     |
| 31.935 + |                                             |     |      |     |
|          |                                             |     |      |     |
|          |                                             |     |      |     |
|          |                                             |     |      |     |
|          |                                             |     |      |     |
|          |                                             |     |      |     |
|          |                                             |     |      |     |
|          |                                             |     |      |     |
|          |                                             |     |      |     |
|          |                                             |     |      |     |
|          |                                             |     |      |     |
|          |                                             |     |      |     |
|          |                                             |     |      |     |
| 31.      | 935 +                                       |     |      |     |
|          |                                             |     |      |     |
| ~        |                                             |     |      |     |
|          |                                             |     |      |     |
|          |                                             |     | _    |     |
| 31.962   | +                                           |     | _    |     |
| כ        |                                             |     |      |     |
|          |                                             | _   |      | _   |
|          |                                             |     |      |     |
|          |                                             |     |      |     |
|          | •                                           |     |      |     |
|          |                                             |     |      |     |
|          |                                             |     |      |     |
|          |                                             |     |      |     |
|          |                                             |     |      |     |
|          |                                             | /   |      |     |
|          |                                             | -   |      | 6   |
|          |                                             | ١   |      | -   |
|          |                                             |     |      |     |
|          |                                             |     | 1    |     |
| D./      | Annual cont                                 |     | 0177 |     |
| Date:    | Amendment:                                  | DRN | СНК  | APR |
|          | BRIDGE 3LLP                                 |     |      |     |
|          |                                             |     |      |     |
|          | PROPOSED COFFEE DRIVE THRU,<br>QUEEN STREET |     |      |     |
|          |                                             |     |      |     |

Drawing No:

22/487/TR/005

Job No:

22-487

Revision: -

Date: 10.05.2024